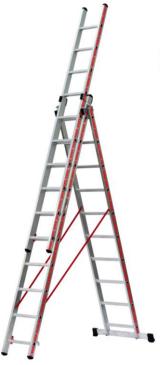

## **ECHELLES TRANSFORMABLES 3 PLANS**

L'Echelle Européenne atteste que les échelles transformables 3 plans ayant les références :

## **PROSTEP**

A0013244 / A0013245 / A0013246 / A0013247 A0013248 / A0013249 / A0013250

répondent aux exigences des normes suivantes :

| NF EN 131-1+A1 | Échelles - Partie 1 : Terminologie,<br>types, dimensions fonctionnelles |
|----------------|-------------------------------------------------------------------------|
| NF EN 131-2+A2 | Échelles - Partie 2 : Exigences,<br>essais, marquage                    |
| NF EN 131-3    | Échelles - Partie 3 : Informations<br>destinées à l'utilisateur         |